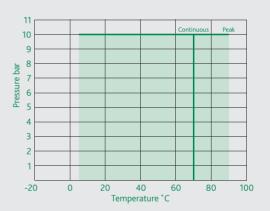

# **Technical Specification**

Max. working pressure: 10 bar 70°C Max. continuous temperature: Max. peak temperature: 90°C -10°C\* Min. temperature:

# Pressure - Temperature Chart

<sup>\*</sup> with glycol mixture