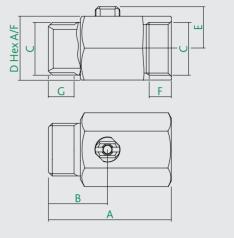

#### **Dimensions**

| Ref No       | Α  | В  | С    | D   | Е  | F | G |
|--------------|----|----|------|-----|----|---|---|
| 124-1401 CST | 39 | 18 | G1⁄4 | 8.2 | 13 | 9 | 8 |