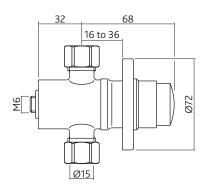

# QK15051

Non-Concussive Concealed Shower Valve







## Non-Concussive Concealed Shower Valve

#### QK15051



#### Installation

It is recommended that a strainer or filter is installed upstream of the tap or shower to prevent debris entering valve, causing damage or leakage.

### **Technical Specification**

Recommended operational pressure: 1 to 5 bar

Maximum test pressure: 5 bar

Maximum hot water temperature: 80°C

Working temperature range: 41 to 43°C

Maximum pressure difference between

hot and cold water: 1.6 bar

Time and flow rate are given in the table.

| Туре   | Time - seconds | Flowrate @ 3 bar |
|--------|----------------|------------------|
| Shower | 30+5/-10       | 9 l/m            |



#### **Dimensions**



#### **Flow Setting**



The flow rate depends on the position of the reference (located on the cartridge body) in the seat of the plastic cup.

The flow is a function of pressure as shown in table.

To adjust the flow rate proceed as follows:

- 1 Unscrew the cartridge from the shower body and remove the plastic cup.
- 2 Select the position desired on the cup positions 1 to 5.
- 3 Screw back the cartridge into the shower body.

To clean the filter follow the procedure below;

- 1 Isolate the hot/cold water supply
- 2 Unscrew the cartridge from the shower body and remove the container
- 4 Clean the filter under running water
- 5 Refit the cartridge into the shower body, making sure the cup is set to the desired position.

©® Patents & Design Altecnic 2021

Altecnic Ltd retains all rights