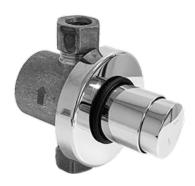

# QK15051

Non-Concussive Concealed Shower Valve







## Non-Concussive Concealed Shower Valve

#### QK15051



#### Installation

It is recommended that a strainer or filter is installed upstream of the tap or shower to prevent debris entering valve, causing damage or leakage.

### **Technical Specification**

Recommended operational pressure: 1 to 5 bar

Maximum test pressure: 5 bar

Maximum hot water temperature: 80°C

Working temperature range: 41 to 43°C

Maximum pressure difference between

hot and cold water: 1.6 bar

Time and flow rate are given in the table.

| Туре   | Time - seconds | Flowrate @ 3 bar |
|--------|----------------|------------------|
| Shower | 30+5/-10       | 9 l/m            |



#### **Dimensions**



#### **Flow Setting**



The flow rate depends on the position of the reference (located on the cartridge body) in the seat of the plastic cup.

The flow is a function