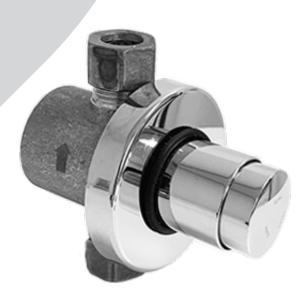

# QK15051

Non-Concussive Concealed Shower Valve

## Non-Concussive Concealed Shower Valve

#### QK15051

#### Installation

It is recommended that a strainer or filter is installed upstream of the tap or shower to prevent debris entering valve, causing damage or leakage.