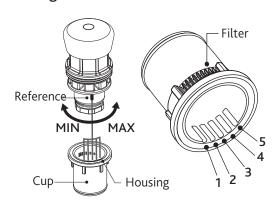

#### **Flow Setting**

The flow rate depends on the position of the reference (located on the cartridge body) in the seat of the plastic cup.

The flow is a function of pressure as shown in table.

To adjust the flow rate proceed as follows:

- 1 Unscrew the cartridge from the shower body and remove the plastic cup.
- 2 Select the position desired on the cup positions 1 to 5.
- 3 Screw back the cartridge into the shower body.

To clean the filter follow the procedure below;

- 1 Isolate the hot/cold water supply
- 2 Unscrew the cartridge from the shower body and remove the container
- 4 Clean the filter under running water
- 5 Refit the cartridge into the shower body, making sure the cup is set to the desired position.