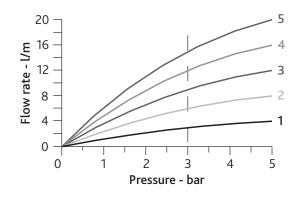

hot and cold water: 1.6 bar

Time and flow rate are given in the table.

| Туре   | Time - seconds | Flowrate @ 3 bar |
|--------|----------------|------------------|
| Shower | 30+5/-10       | 9 l/m            |

#### **Flow Setting**

The flow rate depends on the position of the reference (located on the cartridge body) in the seat of the plastic cup.

The flow is a function of pressure as shown in table.

To adjust the flow rate proceed as follows:

- 1 Unscrew the cartridge from the shower body and remove the plastic cup.
- 2 Select the position desired on the cup positions 1 to 5.
- 3 Screw back the cartridge into the shower body.

To clean the filter follow the procedure below;