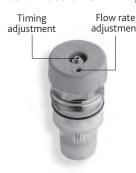

### Introduction

The wash basin push tap with temperature regulation is equipped with a cartridge that allows simple control of timing and flow rate.

Timing and flow rate can be progressively adjusted using an Allen key without removing the cartridge from the tap body. This means that the tap is always perfectly regulated.

## Flow Rate and Timing Adjustment

It is possible to progressively vary the timing and flow rate without removing the cartridge from the tap body using a 2mm hexagonal wrench.