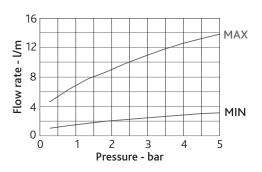

Working temperature range: 50 to 60°C

Maximum pressure difference between

hot and cold water: 1.5 bar

It is recommended to use a pressure

reducing valve if the static pressure exceeds: 3 bar

Time and flow rate are shown on the chart.

#### Flow Chart