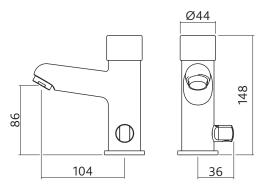

nd flow rate can be progressively adjusted using an Allen key without removing the cartridge from the tap body. This means that the tap is always perfectly regulated.

#### Installation

It is recommended that a strainer or filter is installed upstream of the tap to prevent debris entering valve, causing damage or leakage.

## **Technical Specification**

Recommended operational pressure: 1 to 5 bar

Maximum static pressure: 10 bar

Minimum static pressure: 0.5 bar

Maximum test pressure: 16 bar

Maximum hot water temperature: 80°C

Working temperature range: 50 to 60°C

Maximum pressure difference between

hot and cold water: 1.5 bar

It is recommended to use a pressure

reducing valve if the static pressure exceeds: 3 bar

Time and flow rate are shown on the chart.

#### **Dimensions**



#### Flow Chart



## **Temperature Adjustment**



The temperature can be adjusted by rotating the knob anticlockwise to reduce the temperature and clockwise to increase it.

## Flow Rate and Timing Adjustment



It is possible to progressively vary the timing and flow rate without removing the cartridge from the tap body using a 2mm hexagonal wrench.

#### ©® Patents & Design Altecnic 2025

Altecnic Ltd retains all rights (including patents, designs and copyrights, trademarks and any other intellectual property rights) in relation to all information provided on or via the website, brochures or any other documents, including all texts, graphics and logos, contained on the website, in brochures or in any other documents published in the name of or on behalf of Altecnic Ltd in any form, w