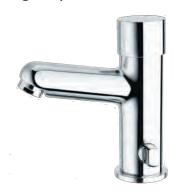

### Introduction

The wash basin push tap with temperature regulation is equipped with a cartridge that allows simple control of timing and flow rate.

Timing and flow rate can be progressively adjusted using an Allen key without removing the cartridge from the tap body. This means that the tap is always perfectly regulated.