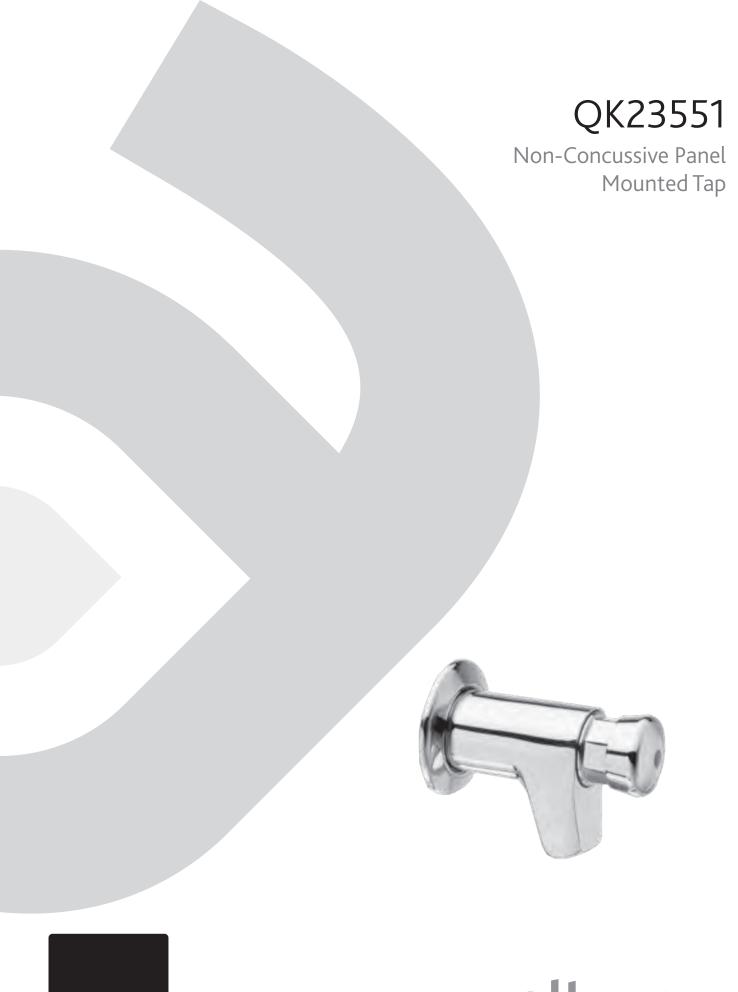

# Non-Concussive Panel Mounted Tap

## QK23051 - Single Tap



### Installation

It is recommended that a strainer or filter is installed upstream of the tap or shower to prevent debris entering valve, causing damage or leakage.

# **Technical Specification**

Recommended operational pressure: 1 to 5 bar Maximum test pressure: 5 bar 80°C Maximum hot water temperature: Working temperature range: 50 to 60°C

Maximum pressure difference between

hot and cold water: 1.6 bar

Time and flow rate are given in the table.

| Туре | Time - seconds | Flowrate @ 3 bar |
|------|----------------|------------------|
| Тар  | 15±5           | 6 l/m            |



#### **Dimensions**



## **Flow Setting**



The flow rate depends on the position of the reference (located on the cartridge body) in