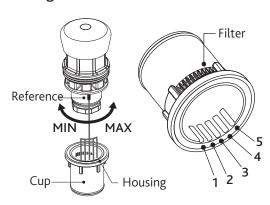

## **Flow Setting**

The flow rate depends on the position of the reference (located on the cartridge body) in the seat of the plastic cup.

The flow is a function of pressure as shown in table.

To adjust the flow rate proceed as follows:

- 1 Unscrew the cartridge from the tap body and remove the plastic cup.
- 2 Select the position desired on the cup positions 1 to 5.
- 3 Screw back the cartridge into the tap body.

To clean the filter follow the procedure below;

- 1 Isolate the hot/cold water supply
- 2 Unscrew the cartridge from the tap body and remove the container
- 4 Clean the filter under running water
- 5 Refit the cartridge into the body, making sure the cup is set to the desired position.