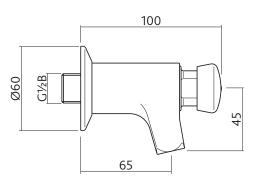

# Non-Concussive Panel Mounted Tap

## QK23051 - Single Tap



### Installation

It is recommended that a strainer or filter is installed upstream of the tap or shower to prevent debris entering valve, causing damage or leakage.

# **Technical Specification**

Recommended operational pressure: 1 to 5 bar Maximum test pressure: 5 bar 80°C Maximum hot water temperature: Working temperature range: 50 to 60°C

Maximum pressure difference between

hot and cold water: 1.6 bar

Time and flow rate are given in the table.

| Туре | Time - seconds | Flowrate @ 3 bar |
|------|----------------|------------------|
| Тар  | 15±5           | 6 l/m            |



#### **Dimensions**



## **Flow Setting**



The flow rate depends on the position of the reference (located on the cartridge body) in the seat of the plastic cup.

The flow is a function of pressure as shown in table.

To adjust the flow rate proceed as follows:

- 1 Unscrew the cartridge from the tap body and remove the plastic cup.
- 2 Select the position desired on the cup positions 1 to 5.
- 3 Screw back the cartridge into the tap body.

To clean the filter follow the procedure below;

- 1 Isolate the hot/cold water supply
- 2 Unscrew the cartridge from the tap body and remove the container
- 4 Clean the filter under running water
- 5 Refit the cartridge into the body, making sure the cup is set to the desired position.

#### ©® Patents & Design Altecnic 2025

Altecnic Ltd retains all rights (including p