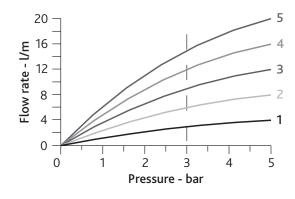

## **Flow Setting**

The flow rate depends on the position of the reference (located on the cartridge body) in the seat of the plastic cup.

The flow is a function of pressure as shown in table.

To adjust the flow rate proceed as follows:

- 1 Unscrew the cartridge from the tap body and remove the plastic cup.
- 2 Select the position desired on the cup positions 1 to 5.
- 3 Screw back the cartridge into the tap body.

To clean the filter follow the procedure below;

- 1 Isolate the hot/cold water supply
- 2 Unscrew the cartridge from the tap body and remove the container
- 4 Clean the filter under running water
- 5 Refit the cartridge into the body, making sure the cup is set to the desired position.